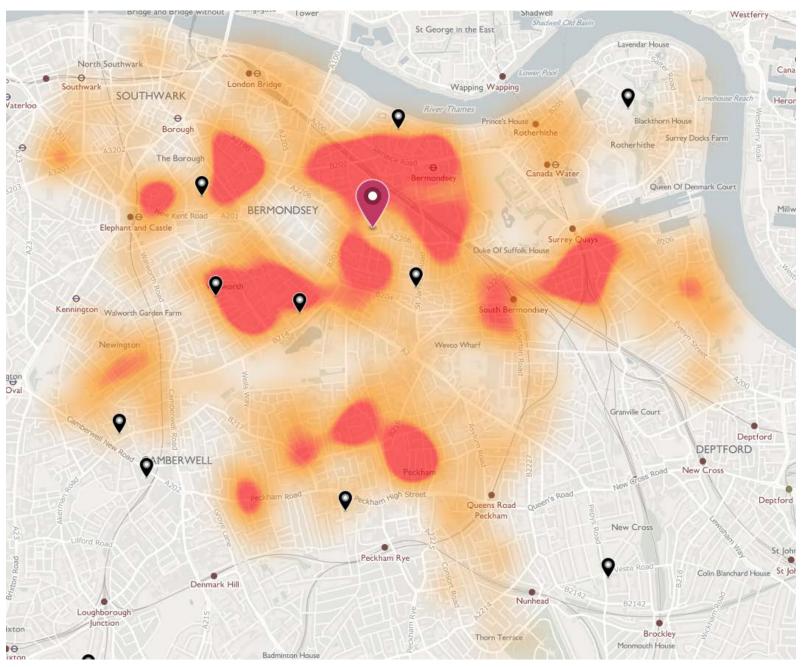

#### ARK All Saints Academy (Academy) – 4FE



## ARK Globe Academy (Secondary) (Academy) – 6FE



## Bacon's College (Academy) – 6FE



## The Charter School (Academy) – 6FE



## City of London Academy (Southwark) (Academy) – 8FE



## **Compass School Southwark (Free School) 3.8FE**



# Harris Academy Bermondsey (Academy) – 6FE



## Harris Academy Peckham (Academy) – 6FE



#### Harris Boys' Academy East Dulwich (Academy) – 5FE



#### Harris Girls' Academy East Dulwich (Academy) – 5FE



## Kingsdale Foundation School (Academy) - 8FE





# Notre Dame Roman Catholic Girls' School (Voluntary Aided RC) – 4.1FE

#### Sacred Heart Roman Catholic Secondary School (Academy) – 4.1FE



#### St Michael's Catholic College (Academy) – 5.1FE





#### St Saviour's and St Olave's Church of England School (Voluntary Aided – C of E) – 4.2FE

#### The St Thomas the Apostle College (Voluntary Aided – RC) – 5.1FE



# Walworth Academy (Academy) – 6FE



# UAESB (Academy) – 6FE



**Charter School East Dulwich (Free School) – 4FE** 

# **NOT AVAILABLE**