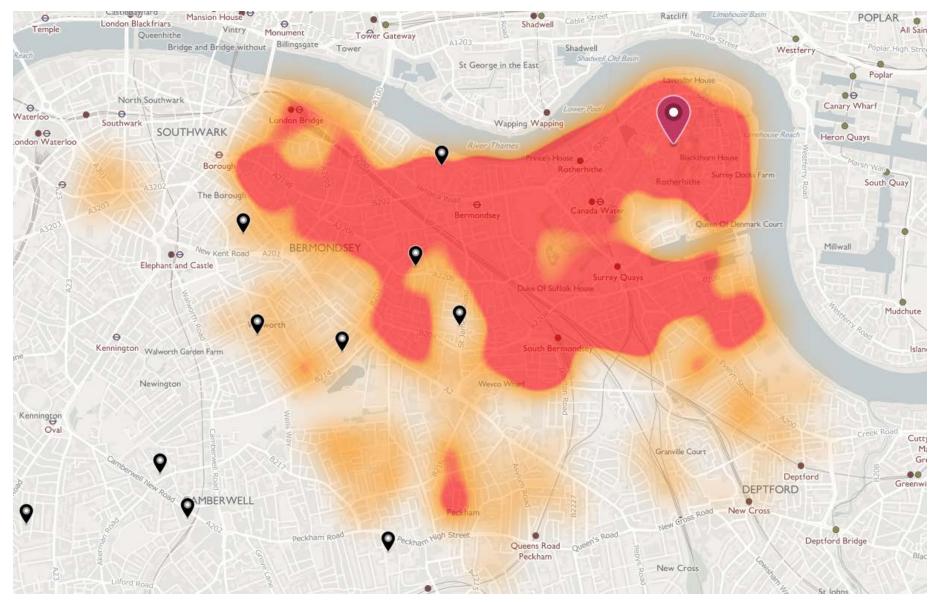

#### ARK All Saints Academy (Academy) – 4FE



## ARK Globe Academy (Secondary) (Academy) – 6FE



## Bacon's College (Academy) – 6FE



## The Charter School (Academy) – 6FE



## City of London Academy (Southwark) (Academy) – 8FE



## **Compass School Southwark (Free School) 3.8FE**



# Harris Academy Bermondsey (Academy) – 6FE



## Harris Academy Peckham (Academy) – 6FE



#### Harris Boys' Academy East Dulwich (Academy) – 5FE



#### Harris Girls' Academy East Dulwich (Academy) – 5FE



## Kingsdale Foundation School (Academy) - 8FE





# Notre Dame Roman Catholic Girls' School (Voluntary Aided RC) – 4.1FE

#### Sacred Heart Roman Catholic Secondary School (Academy) – 4.1FE



#### St Michael's Catholic College (Academy) – 5.1FE





#### St Saviour's and St Olave's Church of England School (Voluntary Aided – C of E) – 4.2FE

#### The St Thomas the Apostle College (Voluntary Aided – RC) – 5.1FE



# Walworth Acade