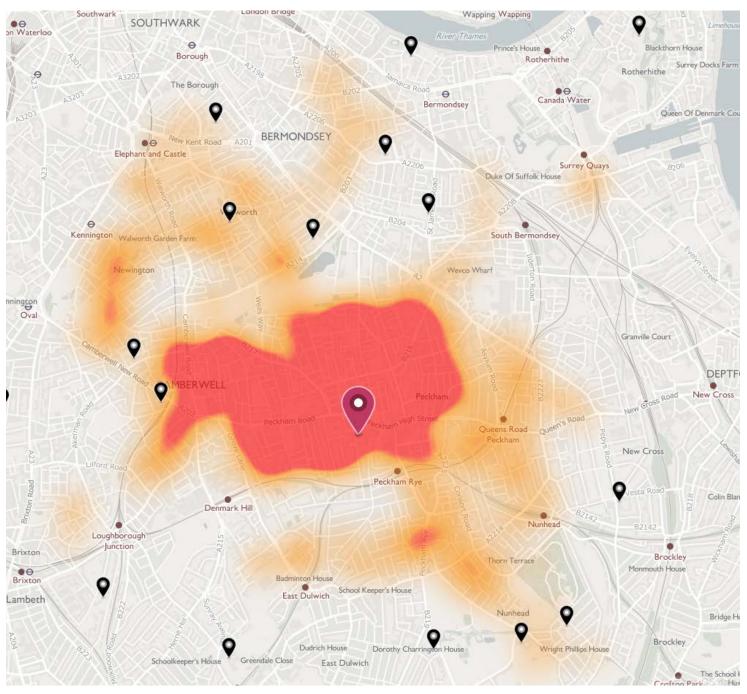

#### ARK All Saints Academy (Academy) – 4FE



## ARK Globe Academy (Secondary) (Academy) – 6FE



## Bacon's College (Academy) – 6FE



## The Charter School (Academy) – 6FE



## City of London Academy (Southwark) (Academy) – 8FE



## **Compass School Southwark (Free School) 3.8FE**



# Harris Academy Bermondsey (Academy) – 6FE



## Harris Academy Peckham (Academy) – 6FE



#### Harris Boys' Academy East Dulwich (Academy) – 5FE



#### Harris Girls' Academy East Dulwich (Academy) – 5FE



## Kingsdale Foundation School (Academy) - 8FE





# Notre Dame Roman Catholic Girls' School (Voluntary Aided RC) – 4.1FE

#### Sacred Heart Roman Catholic Secondary School (Academy) – 4.1FE



#### St Michael's Catholic College (Academy) – 5.1FE





#### St Saviour's and St Olave's Church of England School (Voluntary Aided – C of E) – 4.2FE

#### The St Thomas the Apostle College (Voluntary Aided – RC) – 5.1FE



# Walworth Academy (Academy) – 6FE



# UAESB (Academy) – 6FE



**Charter School East Dulwich (Free School) – 4FE** 

# **NOT AVAILABLE**