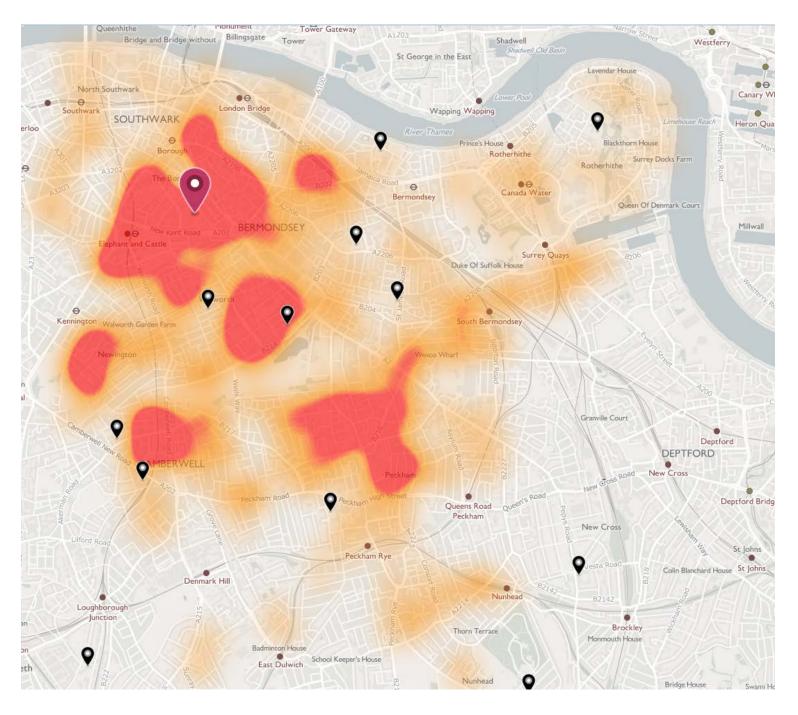

#### ARK All Saints Academy (Academy) – 4FE



## ARK Globe Academy (Secondary) (Academy) – 6FE



## Bacon's College (Academy) – 6FE



## The Charter School (Academy) – 6FE



## City of London Academy (Southwark) (Academy) – 8FE



## **Compass School Southwark (Free School) 3.8FE**



# Harris Academy Bermondsey (Academy) – 6FE



## Harris Academy Peckham (Academy) – 6FE



#### Harris Boys' Academy East Dulwich (Academy) – 5FE



#### Harris Girls' Academy East Dulwich (Academy) – 5FE



## Kingsdale Foundation School (Academy) - 8FE





# Notre Dame Roman Catholic Girls' School (Voluntary Aided RC) – 4.1FE

#### Sacred Heart Roman Catholic Secondary School (Academy) – 4.1FE



#### St Michael's Catholic College (Academy) – 5.1FE





#### St Saviour's and St Olave's Church of England School (Voluntary Aided – C of E) – 4.2FE

#### The St Thomas the Apostle College (Voluntary A