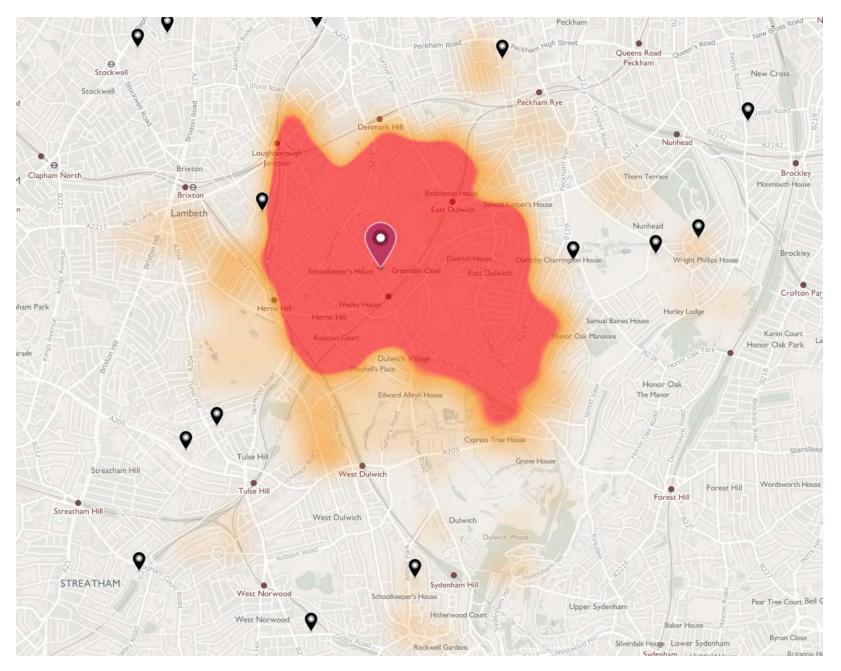

#### Harris Boys' Academy East Dulwich (Academy) – 5FE

#### Harris Girls' Academy East Dulwich (Academy) – 5FE