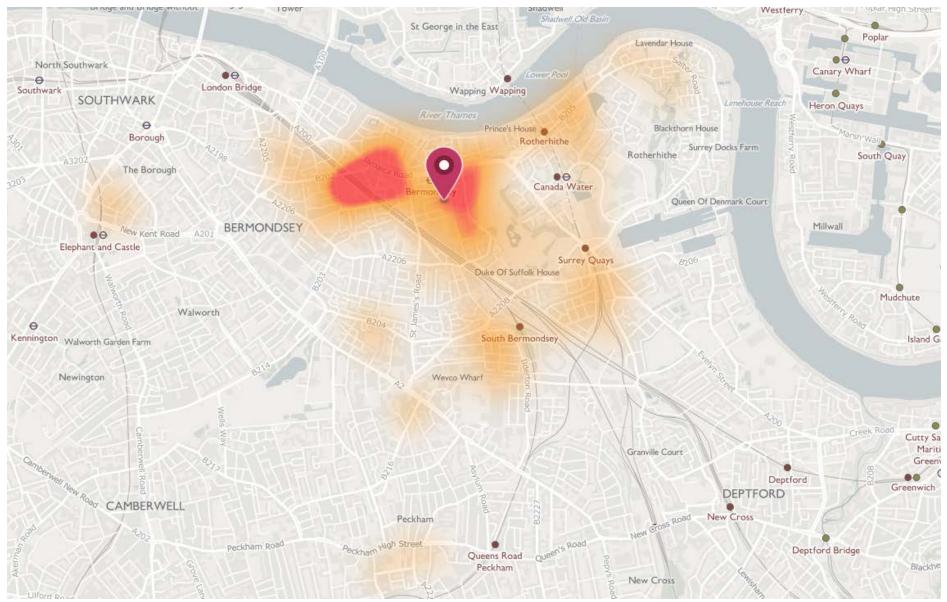

#### ARK All Saints Academy (Academy) – 4FE



## ARK Globe Academy (Secondary) (Academy) – 6FE



## Bacon's College (Academy) – 6FE



## The Charter School (Academy) – 6FE



## City of London Academy (Southwark) (Academy) – 8FE



## **Compass School Southwark (Free School) 3.8FE**



# Harris Academy Bermondsey (Academy) – 6FE



## Harris Academy Peckham (Academy) – 6FE



#### Harris Boys' Academy East Dulwich (Academy) – 5FE



#### Harris Girls' Academy East Dulwich (Academy) – 5FE



## Kingsdale Foundation School (Academy) - 8FE





# Notre Dame Roman Catholic Girls' School (Voluntary Aided RC) – 4.1FE

#### Sacred Heart Roman Catholic Secondary School (Academy) – 4.1FE



#### St Michael's Catholic College (Academy) – 5.1FE





#### St Saviour's and St Olave's Church of England School (Voluntary Aided – C of E) – 4.2FE

#### The St Thomas the Apostle College (Voluntary Aided – RC) – 5.1FE



# Walworth Academy (Academy) – 6FE



# UAESB (Academy) – 6FE



**Charter School East Dulwich (Free School) – 4FE** 

# **NOT AVAILABLE**