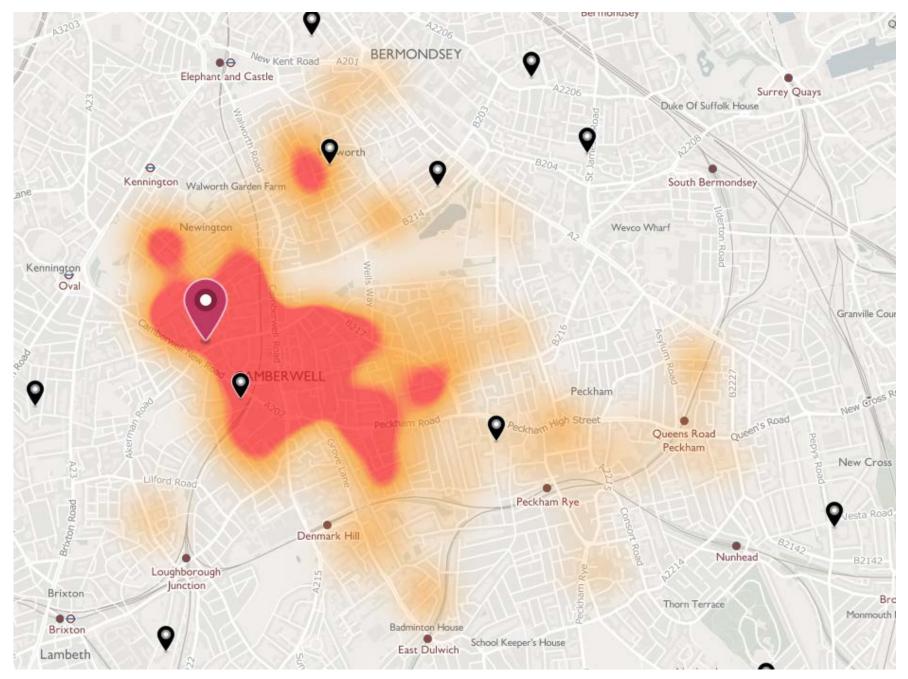

#### ARK All Saints Academy (Academy) – 4FE



## ARK Globe Academy (Secondary) (Academy) – 6FE



## Bacon's College (Academy) – 6FE



## The Charter School (Academy) – 6FE



## City of London Academy (Southwark) (Academy) – 8FE



## **Compass School Southwark (Free School) 3.8FE**



# Harris Academy Bermondsey (Academy) – 6FE



## Harris Academy Peckham (Academy) – 6FE



#### Harris Boys' Academy East Dulwich (Academy) – 5FE



#### Harris Girls' Academy East Dulwich (Academy) – 5FE



## Kingsdale Foundation School (Academy) - 8FE





# Notre Dame Roman Catholic Girls' School (Voluntary Aided RC) – 4.1FE

#### Sacred Heart Roman Catholic Secondary School (Academy) – 4.1FE



#### St Michael's Catholic College (Academy) – 5.1FE





#### St Saviour's and St Olave's Church of England School (Voluntary Aided – C of E) – 4.2FE