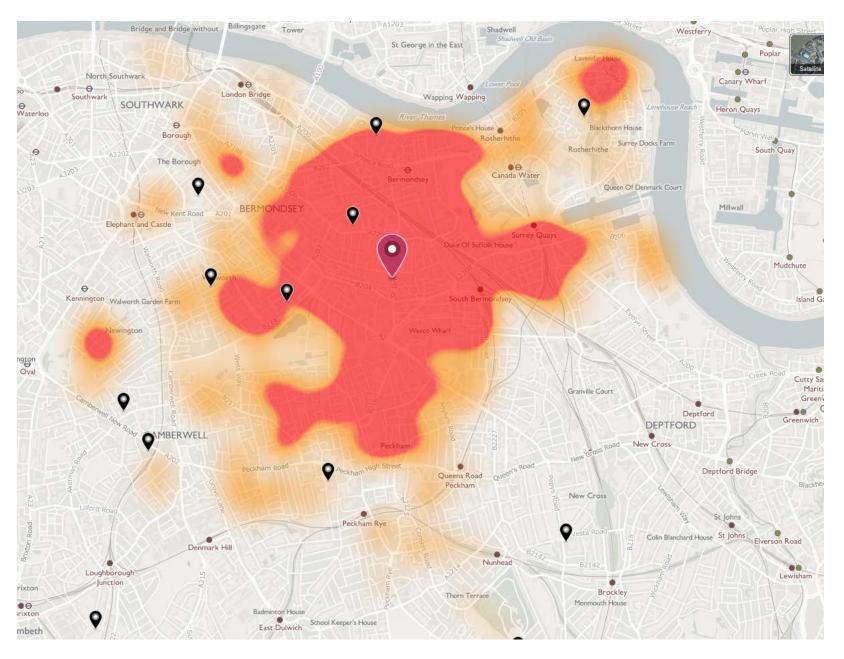

#### ARK All Saints Academy (Academy) – 4FE



## ARK Globe Academy (Secondary) (Academy) – 6FE



## Bacon's College (Academy) – 6FE



## The Charter School (Academy) – 6FE



## City of London Academy (Southwark) (Academy) – 8FE



## **Compass School Southwark (Free School) 3.8FE**



# Harris Academy Bermondsey (Academy) – 6FE



## Harris Academy Peckham (Academy) – 6FE



#### Harris Boys' Academy East Dulwich (Academy) – 5FE



#### Harris Girls' Academy East Dulwich (Academy) – 5FE



## Kingsdale Foundation School (Academy) - 8FE





# Notre Dame Roman Catholic Girls' School (Voluntary Aided RC) – 4.1FE

#### Sacred Heart Roman Catholic Secondary School (Academy) – 4.1FE



#### St Michael's Catholic College (Academy) – 5.1FE





#### St Saviour's and St Olave's Church of England School (Voluntary Aided – C of E) – 4.2FE

#### The St Thomas the Apostle College (Voluntary Aided – RC) – 5.1FE



# Walworth Academy (Academy) – 6FE



# UAESB (Academy) – 6FE



**Charter School East Dulwich (Free School) – 4FE